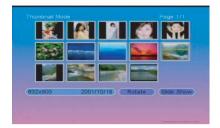

## Photo play mode:

(Media manager)

scan mode

#### **Photo**

This option for user to choose the (PHOTO) auto play on or off .If turn on auto play .When user choose (PHOTO) function . it will enter (slide show mode) automatically . If close auto play .then enter to (media manager ) or (scan mode ) to browse photos.